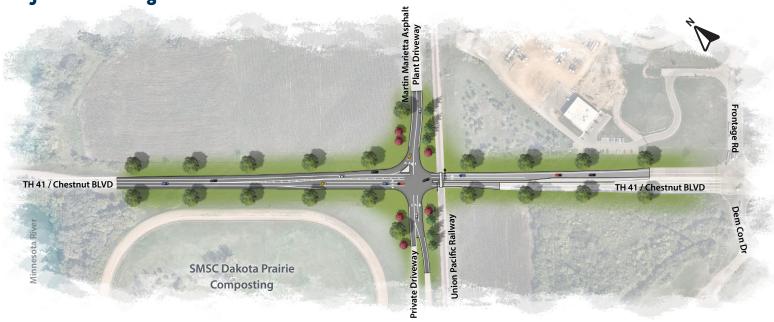

# **Project Rendering**

### Hwy 41 Closure

The roadway will be closed to through traffic for approximately 3 weeks while the rail crossing is improved and for concrete pavement replacement. The estimated timing for start of this closure is July 8, subject to weather and progress refinements to begin the closure period. Signage will be placed a week in advance noting the date of closure.