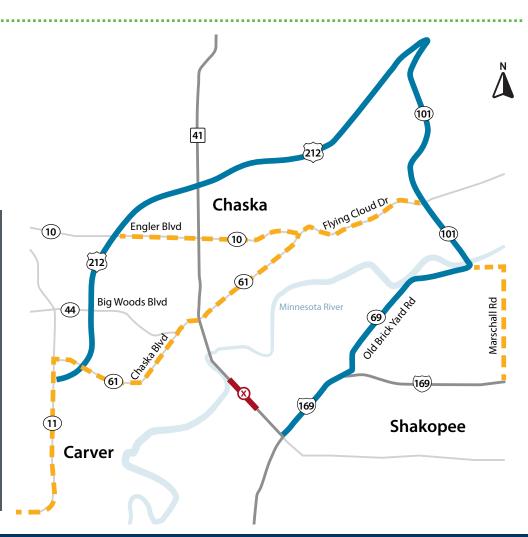

## **Detour Routes**

### Hwy 41 Closure

The roadway will be closed to through traffic for approximately 3 weeks while the rail crossing is improved and for concrete pavement replacement. The estimated timing for start of this closure is July 8, subject to weather and progress refinements to begin the closure period. Signage will be placed a week in advance noting the date of closure.